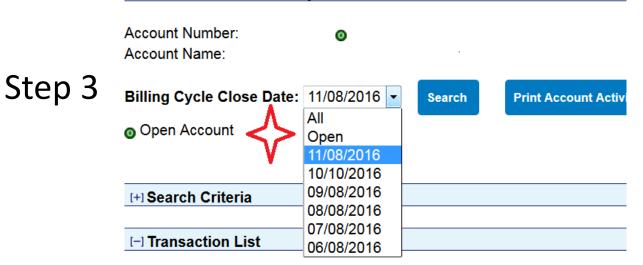

## **Billing Cycle Close Date**

- Pulls transactions to be listed/included on the Cardholder Activity Report
- "Open" includes transactions that have occurred since the most recent Billing Cycle Close Date
- "All" includes all transactions that have been charged to the card for the past 6 months
- Check All Shown & Reallocate

| Active Work Queue<br>System Administration                             | Card Account N<br>Card Account I    | umber: ************************************             | -                                         |                         |  |  |  |
|------------------------------------------------------------------------|-------------------------------------|---------------------------------------------------------|-------------------------------------------|-------------------------|--|--|--|
| Account Administration<br>Transaction Management<br>• Transaction List | » Trans List                        |                                                         |                                           |                         |  |  |  |
| Account Information<br>Reporting                                       | [-] Card Acc                        | [-] Card Account Summary                                |                                           |                         |  |  |  |
| Dashboard<br>Data Exchange<br>My Personal Information                  | Account Number<br>Account Name:     | -                                                       | 0                                         |                         |  |  |  |
| Home<br>Contact Us<br>Training                                         | Billing Cycle Clos                  | se Date: 08/10/20<br>All<br>Open                        | 115 Search                                | Print Account Activity  |  |  |  |
|                                                                        | [+] Search C                        | 08/10/20<br>riteria<br>07/08/20<br>06/08/20<br>05/08/20 | 15<br>15                                  |                         |  |  |  |
|                                                                        | [-] Transacti<br>Records 1 - 2 of 2 | ion Lis <sup>*</sup> 04/08/20<br>03/09/20               |                                           |                         |  |  |  |
|                                                                        | Check All Shown                     | Uncheck All Show                                        | n                                         |                         |  |  |  |
|                                                                        | Select Status                       |                                                         | us <u>Trans</u> Posti<br><u>Date</u> Date | ng <u>Merchant</u>      |  |  |  |
|                                                                        |                                     | Pending                                                 | <u>08/01</u> 08/03                        | VZWRLSS*MY VZ VB P      |  |  |  |
|                                                                        |                                     | Pending                                                 | <u>07/29</u> 07/30                        | BEST WESTERN HOTELS - S |  |  |  |
|                                                                        | 🔞 Reviewed 🔘                        | Disputed 🐼 Re                                           | allocated 🕕 💷 T                           | rans Detail Level       |  |  |  |
|                                                                        | Check All Shown                     | Uncheck All Show                                        | <u>n</u>                                  | •                       |  |  |  |
|                                                                        |                                     |                                                         |                                           |                         |  |  |  |