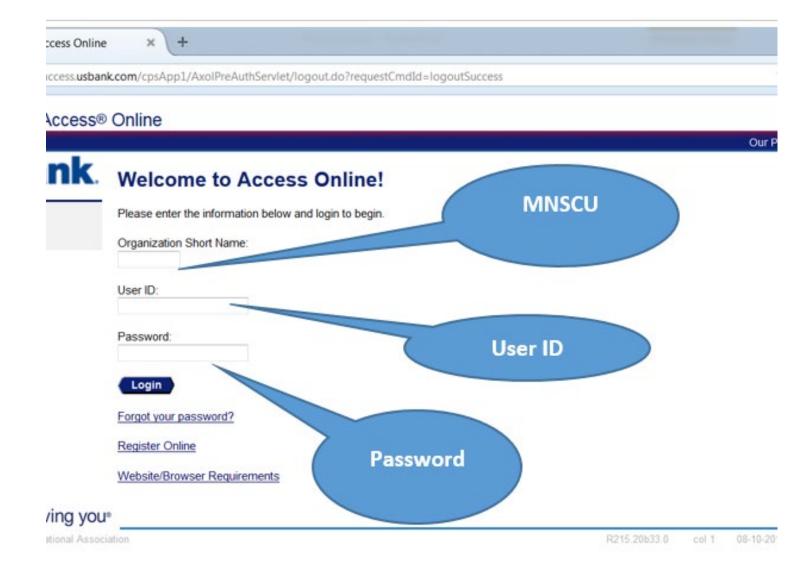

# Access Your Cardholder Account On-line

## (https://access.usbank.com)

Click logo in